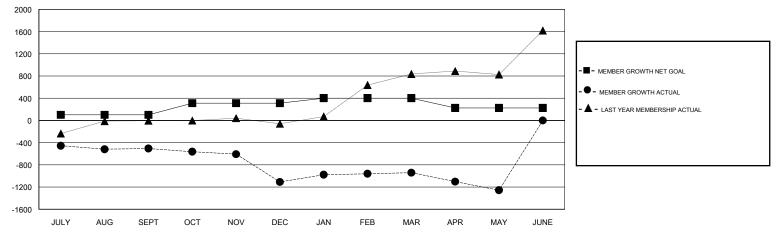

## VENKATA S RAJU DANTULURI GMT:

| GMT: VENKATA S RAJU DANTULURI |               |           |               | LOCATION INDIA        |                           |                         | GMT CA                                             |  |
|-------------------------------|---------------|-----------|---------------|-----------------------|---------------------------|-------------------------|----------------------------------------------------|--|
| -                             | Club          | S         |               | Members               |                           |                         |                                                    |  |
|                               | RESULTS FOR   | 2017-2018 |               | RESULTS FOR 2017-2018 |                           |                         |                                                    |  |
| QUARTER                       | NEW CLUB GOAL | NEW CLUBS | DROPPED CLUBS | QUARTER               | MEMBER GROWTH NET<br>GOAL | MEMBER GROWTH<br>ACTUAL | DROPPED<br>MEMBERS ACTUAL<br>(including transfers) |  |
| JULY/AUG/SEPT                 | 5             | 7         | 4             | JULY/AUG/SEPT         | 100                       | 340                     | 705                                                |  |
| OCT/NOV/DEC                   | 3             | 0         | 12            | OCT/NOV/DEC           | 210                       | 68                      | 662                                                |  |
| JAN/FEB/MAR                   | 2             | 3         | 1             | JAN/FEB/MAR           | 90                        | 362                     | 183                                                |  |
| APR/MAY/JUNE                  | 0             | 0         | 0             | APR/MAY/JUNE          | -175                      | 30                      | 337                                                |  |