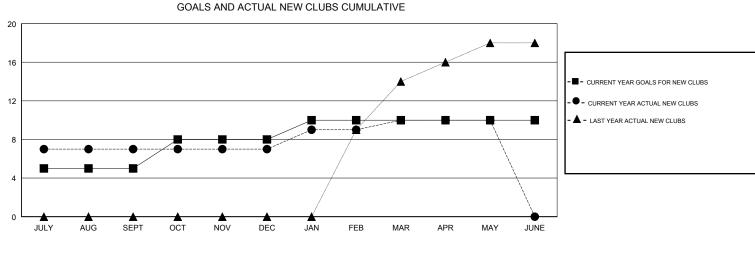

## VENKATA S RAJU DANTULURI GMT:

| GMT: VENKATA S RAJU DANTULURI |               |           |               | LOCATION INDIA        |                           |                         | GMT CA                                             |  |
|-------------------------------|---------------|-----------|---------------|-----------------------|---------------------------|-------------------------|----------------------------------------------------|--|
| -                             | Club          | S         |               | Members               |                           |                         |                                                    |  |
|                               | RESULTS FOR   | 2017-2018 |               | RESULTS FOR 2017-2018 |                           |                         |                                                    |  |
| QUARTER                       | NEW CLUB GOAL | NEW CLUBS | DROPPED CLUBS | QUARTER               | MEMBER GROWTH NET<br>GOAL | MEMBER GROWTH<br>ACTUAL | DROPPED<br>MEMBERS ACTUAL<br>(including transfers) |  |
| JULY/AUG/SEPT                 | 5             | 7         | 4             | JULY/AUG/SEPT         | 100                       | 340                     | 705                                                |  |
| OCT/NOV/DEC                   | 3             | 0         | 12            | OCT/NOV/DEC           | 210                       | 68                      | 662                                                |  |
| JAN/FEB/MAR                   | 2             | 3         | 1             | JAN/FEB/MAR           | 90                        | 362                     | 183                                                |  |
| APR/MAY/JUNE                  | 0             | 0         | 0             | APR/MAY/JUNE          | -175                      | 30                      | 337                                                |  |